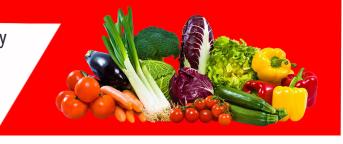

# **MALAYSIAN FOOD PYRAMID 2020**

Guide To Your **DAILY** Food Intake



## **FAT, OIL, SUGAR & SALT**

Limit Intake

### **MILK AND MILK PRODUCTS**

2 servings / day



## FISH, POULTRY, MEATS & LEGUMES

1 serving of **fish** / day 1-2 servings of **poultry**, **meat**, **eggs** / day 1 serving of **legumes** /day

## RICE, NOODLES, BREAD, CEREALS, CEREALS PRODUCTS & TUBERS

Plain water: 6-8 glasses 1 glass = 250 ml



3-5 servings / day

#### **VEGETABLES**

> 3 servings / day





## FRUITS

2 servings / day

#### Notes:

- 1. The recommended number of servings is calculated based on 1,500 kcal, 1,800 kcal and 2,000 kcal for adults.
- 2. Less active / sedentary adults should choose the minimum number of servings.