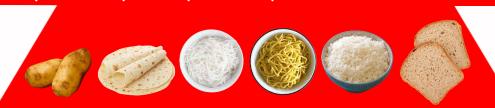

## RICE, NOODLES, BREAD, CEREALS, CEREALS PRODUCTS & TUBERS

Plain water: 6-8 glasses 1 glass = 250 ml

3-5 servings / day