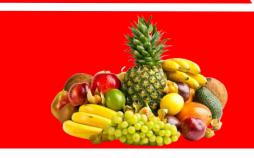

# **MALAYSIAN FOOD PYRAMID 2020**

Guide To Your **DAILY** Food Intake



## **FAT, OIL, SUGAR & SALT**

Limit Intake

### **MILK AND MILK PRODUCTS**

2 servings / day



## FISH, POULTRY, MEATS & LEGUMES

1 serving of **fish** / day 1-2 servings of **poultry**, **meat**, **eggs** / day 1 serving of **legumes** /day

## RICE, NOODLES, BREAD, CEREALS, CEREALS PRODUCTS & TUBERS

Plain water: 6-8 glasses 1 glass = 250 ml



3-5 servings / day

#### **VEGETABLES**

> 3 servings / day





## FRUITS

2 servings / day

#### Notes:

- 1. The recommended number of servings is calculated based on 1,500 kcal, 1,800 kcal and 2,000 kcal for adults.
- 2. Less active / sedentary adults should choose the minimum number of servings.